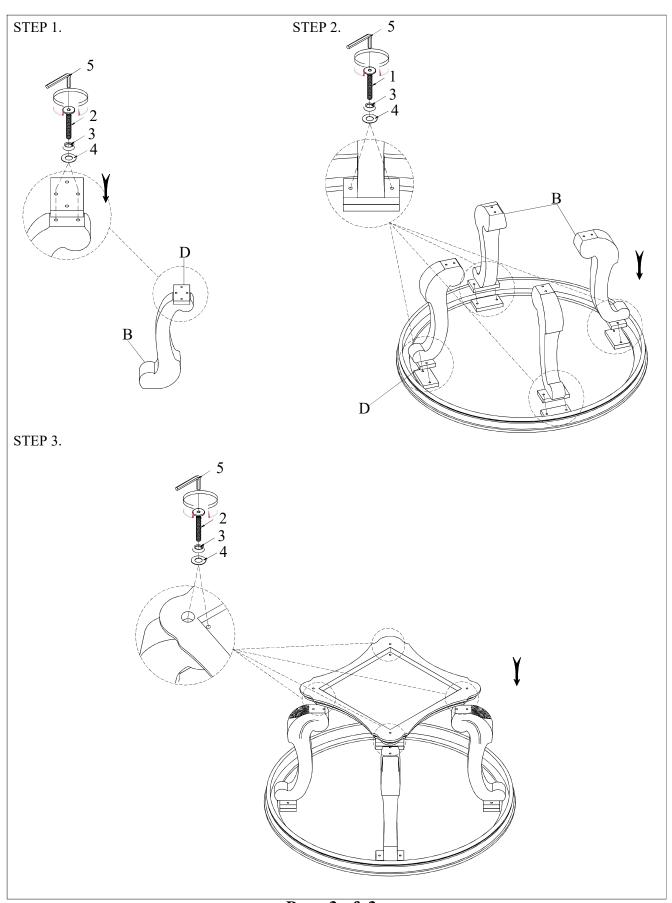

## PARTS IDENTIFICATION

| A                       |          | Table top           | 1PC   |
|-------------------------|----------|---------------------|-------|
| В                       |          | Table Legs          | 4PCS  |
| C                       |          | Table Base          | 1PC   |
| D                       | ⊞        | Connect Panel       | 4PCS  |
| HARDWARE IDENTIFICATION |          |                     |       |
| 1                       | $\Theta$ | Bolt (5/16"*45 Ð13) | 8PCS  |
| 2                       | $\Theta$ | Bolt (5/16"*60 Đ13) | 16PCS |
| 3                       |          | Lock washer         | 24PCS |
| 4                       |          | Flat washer         | 24PCS |
| 5                       |          | Allen wrench        | 1PC   |
|                         |          |                     |       |