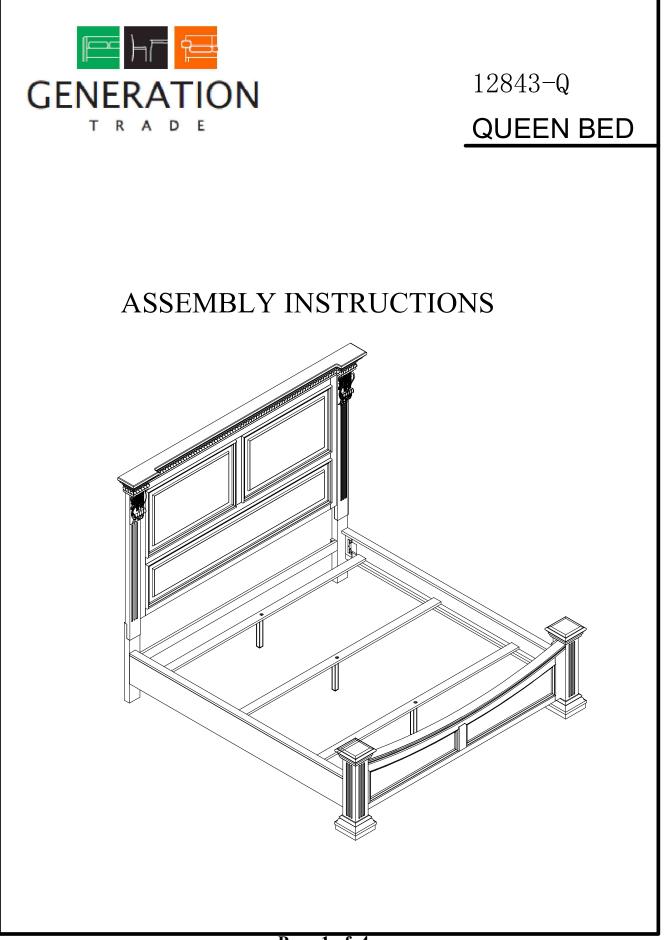

# ітем :12843-Q

## ASSEMBLY INSTRUCTIONS

| ASSEMBLY TIPS:                                                                                                                                                                                                       |            |                                             |       |
|----------------------------------------------------------------------------------------------------------------------------------------------------------------------------------------------------------------------|------------|---------------------------------------------|-------|
| 1.Remove hardware from box and sort by size.<br>2.Please check to see that all hardware and parts are present prior to start of assembly.                                                                            |            |                                             |       |
|                                                                                                                                                                                                                      | -          | ce as numbered to assure fast & easy assemb | oly.  |
| Warning!<br>1. Don't attempt to repair or modify parts that are broken or defective. Please contact<br>the store immediately.<br>2. This product is for home use only and not intended for commercial establishment. |            |                                             |       |
| PARTS IDENTIFICATION                                                                                                                                                                                                 |            |                                             |       |
| А                                                                                                                                                                                                                    |            | Headboard                                   | 1PC   |
| В                                                                                                                                                                                                                    |            | H/Board leg (R/ L)                          | 2PCS  |
| С                                                                                                                                                                                                                    |            | Bottom Rail                                 | 1PC   |
| D                                                                                                                                                                                                                    |            | Footboard                                   | 1PC   |
| E                                                                                                                                                                                                                    |            | Footboard Leg                               | 2PCS  |
| F                                                                                                                                                                                                                    |            | Bed rail                                    | 2PCS  |
| G                                                                                                                                                                                                                    |            | Bed slat                                    | 3PCS  |
| Н                                                                                                                                                                                                                    |            | Bed slat support with leveler               | 3PCS  |
| 1                                                                                                                                                                                                                    |            | Bolt                                        | 16PCS |
| 2                                                                                                                                                                                                                    |            | Lock washer                                 | 16PCS |
| 3                                                                                                                                                                                                                    | $\bigcirc$ | Flat washer                                 | 16PCS |
| 4                                                                                                                                                                                                                    |            | Allen wrench                                | 1PC   |
| 5                                                                                                                                                                                                                    |            | Threaded Stud                               | 8PCS  |
| 6                                                                                                                                                                                                                    |            | Hex Nut                                     | 8PCS  |
| 7                                                                                                                                                                                                                    | 5          | Wrench                                      | 1PC   |
| 8                                                                                                                                                                                                                    | ()         | Screw                                       | 6PCS  |