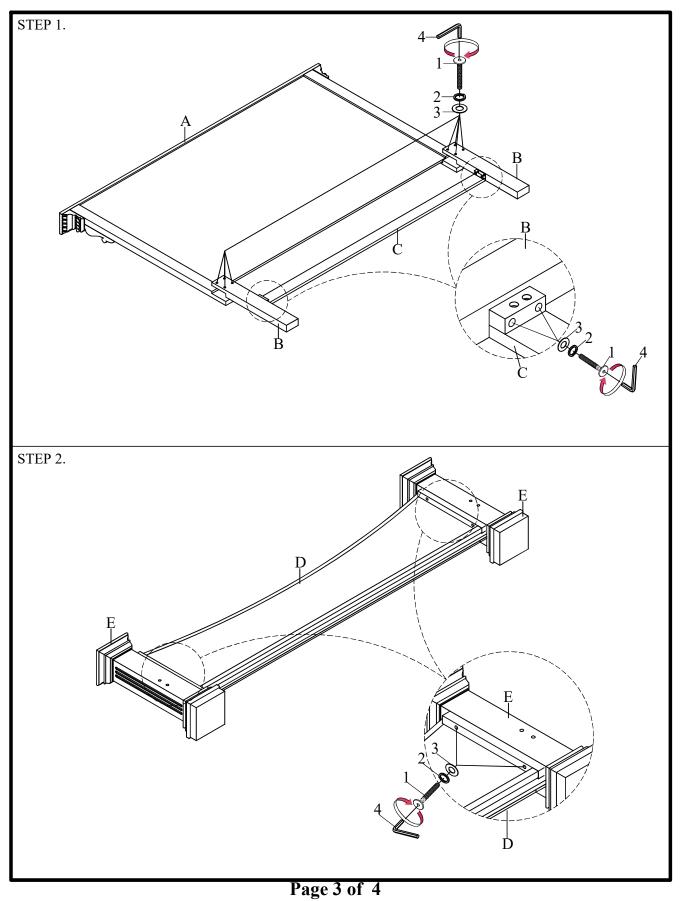

|            | Hex Nut                                     | 8PCS  |
| 7                                                                                                                                                                                                                    | 5          | Wrench                                      | 1PC   |
| 8                                                                                                                                                                                                                    | ()         | Screw                                       | 6PCS  |

ітем :12843-Q

#### ASSEMBLY INSTRUCTIONS



# ітем :12843-Q

## ASSEMBLY INSTRUCTIONS