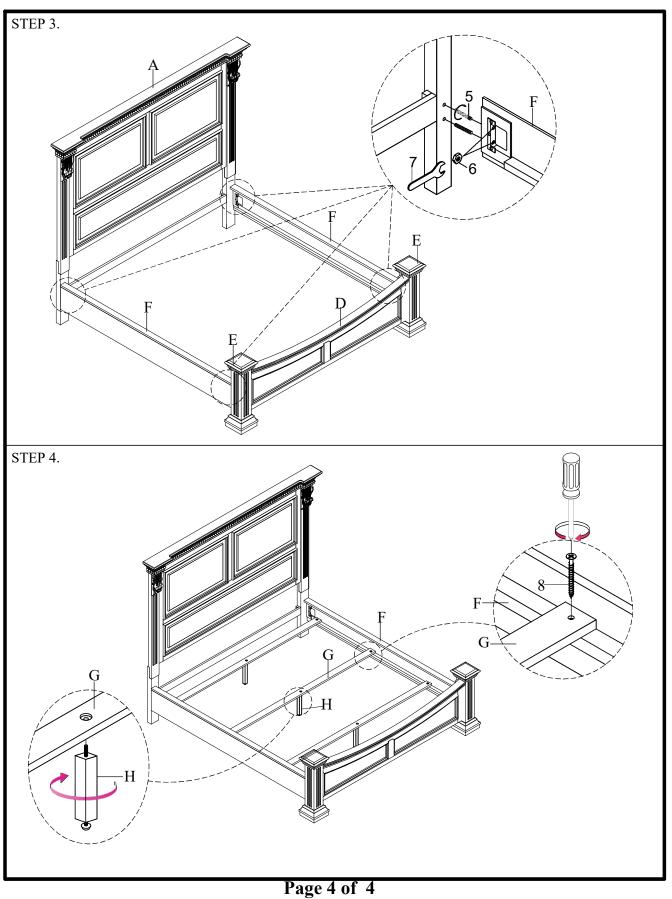

|            | Hex Nut                                     | 8PCS  |
| 7                                                                                                                                                                                                                    | 5          | Wrench                                      | 1PC   |
| 8                                                                                                                                                                                                                    | ()         | Screw                                       | 6PCS  |

ітем :12843-Q

#### ASSEMBLY INSTRUCTIONS



# ітем :12843-Q

## ASSEMBLY INSTRUCTIONS