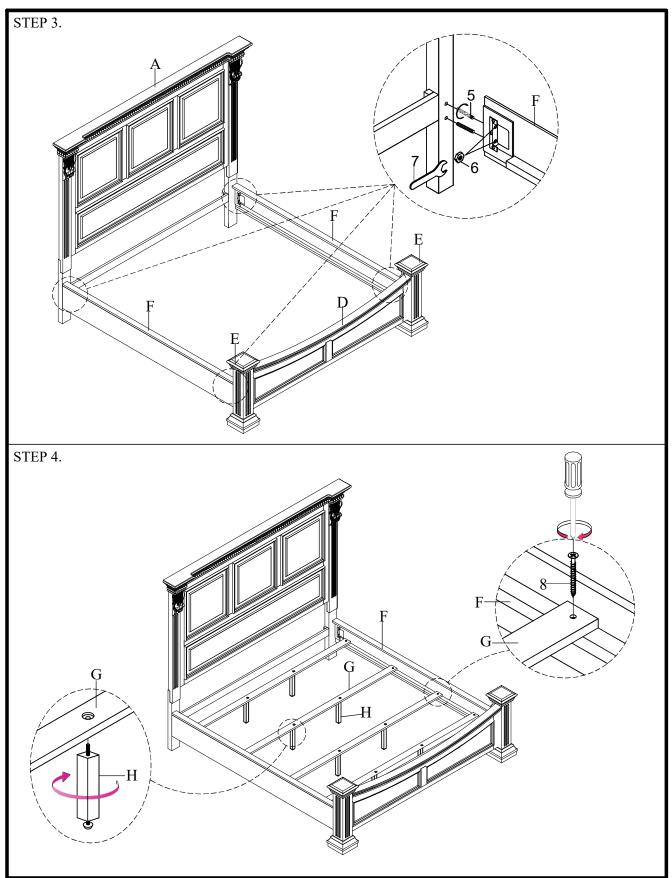

## ASSEMBLY TIPS:

- 1.Remove hardware from box and sort by size.
- 2.Please check to see that all hardware and parts are present prior to start of assembly.
- 3.Please follow attached instructions in the same sequence as numbered to assure fast & easy assembly.

| PARTS IDENTIFICATION    |                  |                               |       |
|-------------------------|------------------|-------------------------------|-------|
| A                       |                  | Headboard                     | 1PC   |
| В                       |                  | H/Board leg (R/L)             | 2PCS  |
| С                       |                  | Bottom Rail                   | 1PC   |
| D                       |                  | Footboard                     | 1PC   |
| Е                       |                  | Footboard Leg                 | 2PCS  |
| F                       |                  | Bed rail                      | 2PCS  |
| G                       |                  | Bed slat                      | 4PCS  |
| Н                       |                  | Bed slat support with leveler | 8PCS  |
| HARDWARE IDENTIFICATION |                  |                               |       |
| 1                       | 6                | Bolt                          | 16PCS |
| 2                       |                  | Lock washer                   | 16PCS |
| 3                       |                  | Flat washer                   | 16PCS |
| 4                       |                  | Allen wrench                  | 1PC   |
| 5                       |                  | Threaded Stud                 | 8PCS  |
| 6                       |                  | Hex Nut                       | 8PCS  |
| 7                       | $\subset\subset$ | Wrench                        | 1PC   |
| 8                       | <b>®</b>         | Screw                         | 8PCS  |