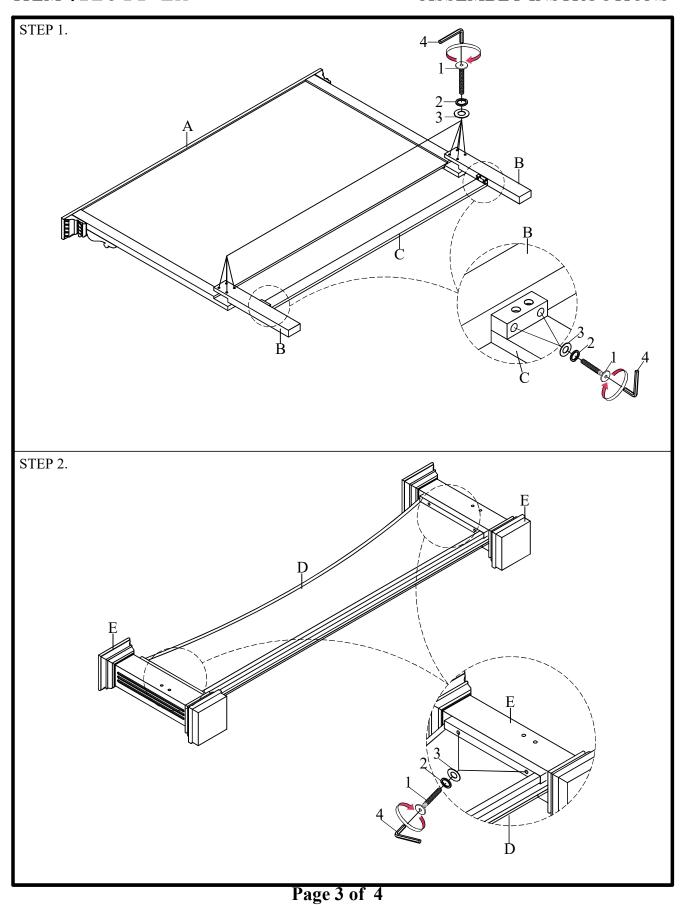

## ASSEMBLY TIPS:

- 1.Remove hardware from box and sort by size.
- 2.Please check to see that all hardware and parts are present prior to start of assembly.
- 3.Please follow attached instructions in the same sequence as numbered to assure fast & easy assembly.

| PARTS IDENTIFICATION    |                  |                               |       |
|-------------------------|------------------|-------------------------------|-------|
| A                       |                  | Headboard                     | 1PC   |
| В                       |                  | H/Board leg (R/L)             | 2PCS  |
| С                       |                  | Bottom Rail                   | 1PC   |
| D                       |                  | Footboard                     | 1PC   |
| Е                       |                  | Footboard Leg                 | 2PCS  |
| F                       |                  | Bed rail                      | 2PCS  |
| G                       |                  | Bed slat                      | 4PCS  |
| Н                       |                  | Bed slat support with leveler | 8PCS  |
| HARDWARE IDENTIFICATION |                  |                               |       |
| 1                       | 6                | Bolt                          | 16PCS |
| 2                       |                  | Lock washer                   | 16PCS |
| 3                       |                  | Flat washer                   | 16PCS |
| 4                       |                  | Allen wrench                  | 1PC   |
| 5                       |                  | Threaded Stud                 | 8PCS  |
| 6                       |                  | Hex Nut                       | 8PCS  |
| 7                       | $\subset\subset$ | Wrench                        | 1PC   |
| 8                       | <b>®</b>         | Screw                         | 8PCS  |