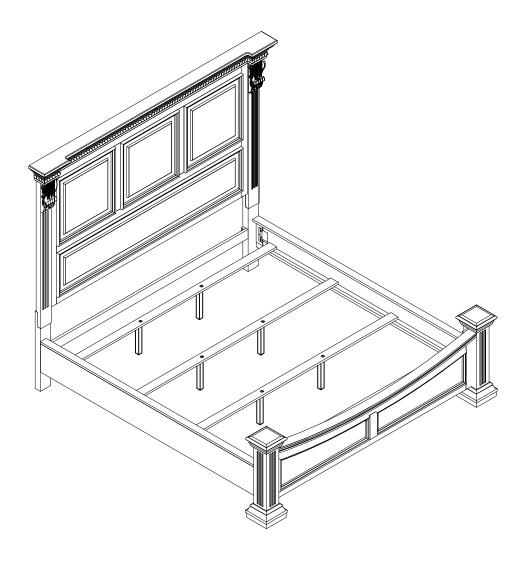

| PARTS IDENTIFICATION    |                  |                               |       |
|-------------------------|------------------|-------------------------------|-------|
| A                       |                  | Headboard                     | 1PC   |
| В                       |                  | H/Board leg (R/L)             | 2PCS  |
| С                       |                  | Bottom Rail                   | 1PC   |
| D                       |                  | Footboard                     | 1PC   |
| Е                       |                  | Footboard Leg                 | 2PCS  |
| F                       |                  | Bed rail                      | 2PCS  |
| G                       |                  | Bed slat                      | 4PCS  |
| Н                       |                  | Bed slat support with leveler | 8PCS  |
| HARDWARE IDENTIFICATION |                  |                               |       |
| 1                       | 6                | Bolt                          | 16PCS |
| 2                       |                  | Lock washer                   | 16PCS |
| 3                       |                  | Flat washer                   | 16PCS |
| 4                       |                  | Allen wrench                  | 1PC   |
| 5                       |                  | Threaded Stud                 | 8PCS  |
| 6                       |                  | Hex Nut                       | 8PCS  |
| 7                       | $\subset\subset$ | Wrench                        | 1PC   |
| 8                       | <b>®</b>         | Screw                         | 8PCS  |