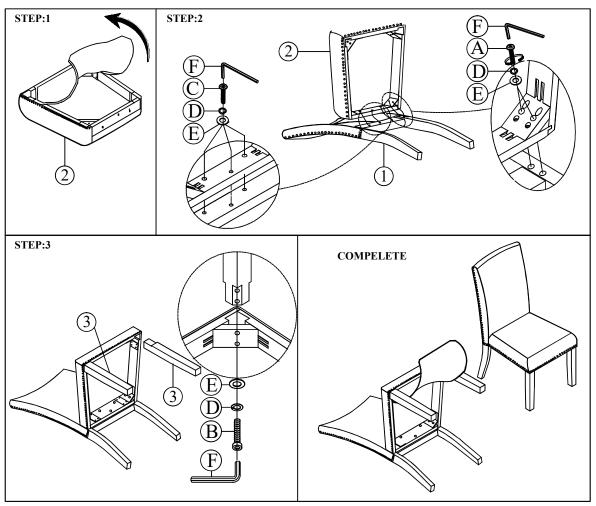

Do not tighten all screws/bolts until all completely assembled.

| NO. | PART       | S LIST     | QTY   |
|-----|------------|------------|-------|
| 1   | CHAIR BACK | $\langle$  | 1 pc  |
| 2   | CHAIR SEAT | $\bigcirc$ | 1 pc  |
| 3   | FRONT LEG  | Ø          | 2 pcs |

| NO | HARDWARE LIST |                        | QTY   |
|----|---------------|------------------------|-------|
| Α  |               | BOLT 5/16"*3 1/8"      | 4 pcs |
| В  |               | BOLT 5/16"*2"          | 4 pcs |
| С  |               | BOLT 5/16"*1 1/2"      | 3 pcs |
| D  | Ø             | LOCK WASHER 5/16"*22mm | 11pcs |
| Е  | $\bigcirc$    | FLAT WASHER 5/16"      | 11pcs |
| F  |               | ALLEN WRENCH           | 1 pc  |